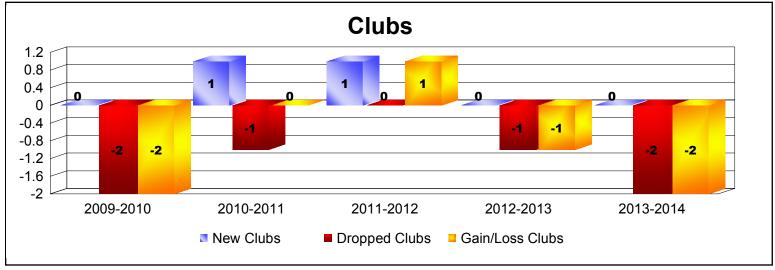

District 13 C

As of June 2014 Cumulative

| Year      | New<br>Clubs | Dropped<br>Clubs | Gain/<br>Loss<br>Clubs | New<br>Members | Charter<br>Members | Reinstate<br>Members | Transfer<br>Members | Total<br>Member<br>Added | Total<br>Members<br>Dropped | Gain/<br>Loss<br>Members |
|-----------|--------------|------------------|------------------------|----------------|--------------------|----------------------|---------------------|--------------------------|-----------------------------|--------------------------|
| 2009-2010 | 0            | -2               | -2                     | 60             | 0                  | 7                    | 17                  | 84                       | -126                        | -42                      |
| 2010-2011 | 1            | -1               | 0                      | 47             | 20                 | 4                    | 4                   | 75                       | -103                        | -28                      |
| 2011-2012 | 1            | 0                | 1                      | 68             | 28                 | 3                    | 7                   | 106                      | -131                        | -25                      |
| 2012-2013 | 0            | -1               | -1                     | 67             | 0                  | 16                   | 9                   | 92                       | -138                        | -46                      |
| 2013-2014 | 0            | -2               | -2                     | 85             | 0                  | 2                    | 9                   | 96                       | -109                        | -13                      |
| Average   | 0            | -1               | -1                     | 65             | 10                 | 6                    | 9                   | 91                       | -121                        | -31                      |