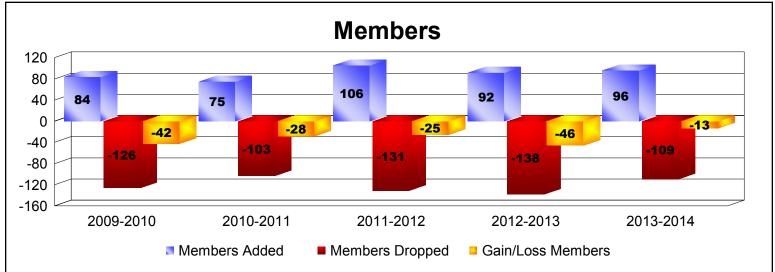

District 13 C

As of June 2014 Cumulative

| Year      | New<br>Clubs | Dropped<br>Clubs | Gain/<br>Loss<br>Clubs | New<br>Members | Charter<br>Members | Reinstate<br>Members | Transfer<br>Members | Total<br>Member<br>Added | Total<br>Members<br>Dropped | Gain/<br>Loss<br>Members |
|-----------|--------------|------------------|------------------------|----------------|--------------------|----------------------|---------------------|--------------------------|-----------------------------|--------------------------|
| 2009-2010 | 0            | -2               | -2                     | 60             | 0                  | 7                    | 17                  | 84                       | -126                        | -42                      |
| 2010-2011 | 1            | -1               | 0                      | 47             | 20                 | 4                    | 4                   | 75                       | -103                        | -28                      |
| 2011-2012 | 1            | 0                | 1                      | 68             | 28                 | 3                    | 7                   | 106                      | -131                        | -25                      |
| 2012-2013 | 0            | -1               | -1                     | 67             | 0                  | 16                   | 9                   | 92                       | -138                        | -46                      |
| 2013-2014 | 0            | -2               | -2                     | 85             | 0                  | 2                    | 9                   | 96                       | -109                        | -13                      |
| Average   | 0            | -1               | -1                     | 65             | 10                 | 6                    | 9                   | 91                       | -121                        | -31                      |